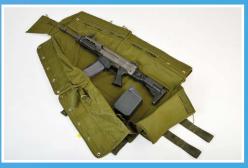

www.marsjev.com www.m2aad.com

NSV - 12 with PZ - 039

Weapon casing (short) PZ - 038 - I

Weapon casing (long) PZ - 039

## **Connectable systems**

- Passenger harness PS-053 T-1, allows connect another person to the tandem master harness
- Tandem Cargo Container TNK-1M, Static Line released cargo parachute with cargo bundle allows to carry various military equipment of maximum load 100 kg
- Versatile Cargo System NSV-12, allows to carry various military equipment of maximum load 60 kg
- Parachutist Drop Bag PDB (U.S.), the cargo container allows to carry various military equipment of maximum load 54 kg;
- Oxygen bottle holder for HALO/HAHO jumps
- Cargo straps PZV-01, allows connecting of various types of long weapons