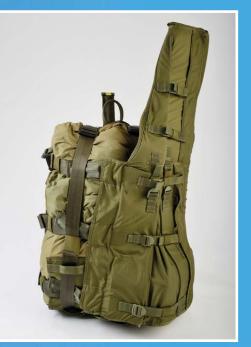

www.marsjev.com www.m2aad.com

NSV - 12 with PZ - 039

Weapon casing (short) PZ - 038 - I

Weapon casing (long) PZ - 039

## **Connectable systems**

- Passenger harness PS-053 T-1, allows connect another person to the tandem master harness
- Tandem Cargo Container TNK-1M, Static Line released cargo parachute with cargo bundle allows to carry various military equipment of maximum load 100 kg
- Versatile Cargo System NSV-12, allows to carry various military equipment of maximum load 60 kg
- Parachutist Drop Bag PDB (U.S.), the cargo container allows to carry various military equipment of maximum load 54 kg;
- Oxygen bottle holder for HALO/HAHO jumps
- Cargo straps PZV-01, allows connecting of various types of long weapons