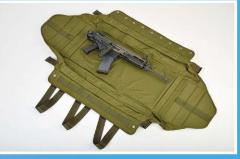

www.marsjev.com www.m2aad.com

NSV - 12 with PZ - 039

Weapon casing (short) PZ - 038 - I

Weapon casing (long) PZ - 039

## **Connectable systems**

- Passenger harness PS-053 T-1, allows connect another person to the tandem master harness
- Tandem Cargo Container TNK-1M, Static Line released cargo parachute with cargo bundle allows to carry various military equipment of maximum load 100 kg
- Versatile Cargo System NSV-12, allows to carry various military equipment of maximum load 60 kg
- Parachutist Drop Bag PDB (U.S.), the cargo container allows to carry various military equipment of maximum load 54 kg;
- Oxygen bottle holder for HALO/HAHO jumps
- Cargo straps PZV-01, allows connecting of various types of long weapons