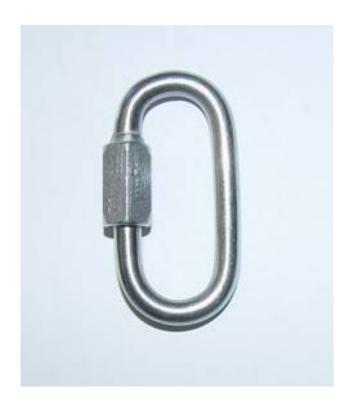

# Retightening of nuts of screwing carabine

**1. CONCERNS:** All sport parachute sets, where screwing iron dogs for connecting reserve or

main parachute are used, see picture.

**2. REASON:** Information for users.

## Picture appendix of Service bulletin no. 3/06/2009

**Screwing carabine**